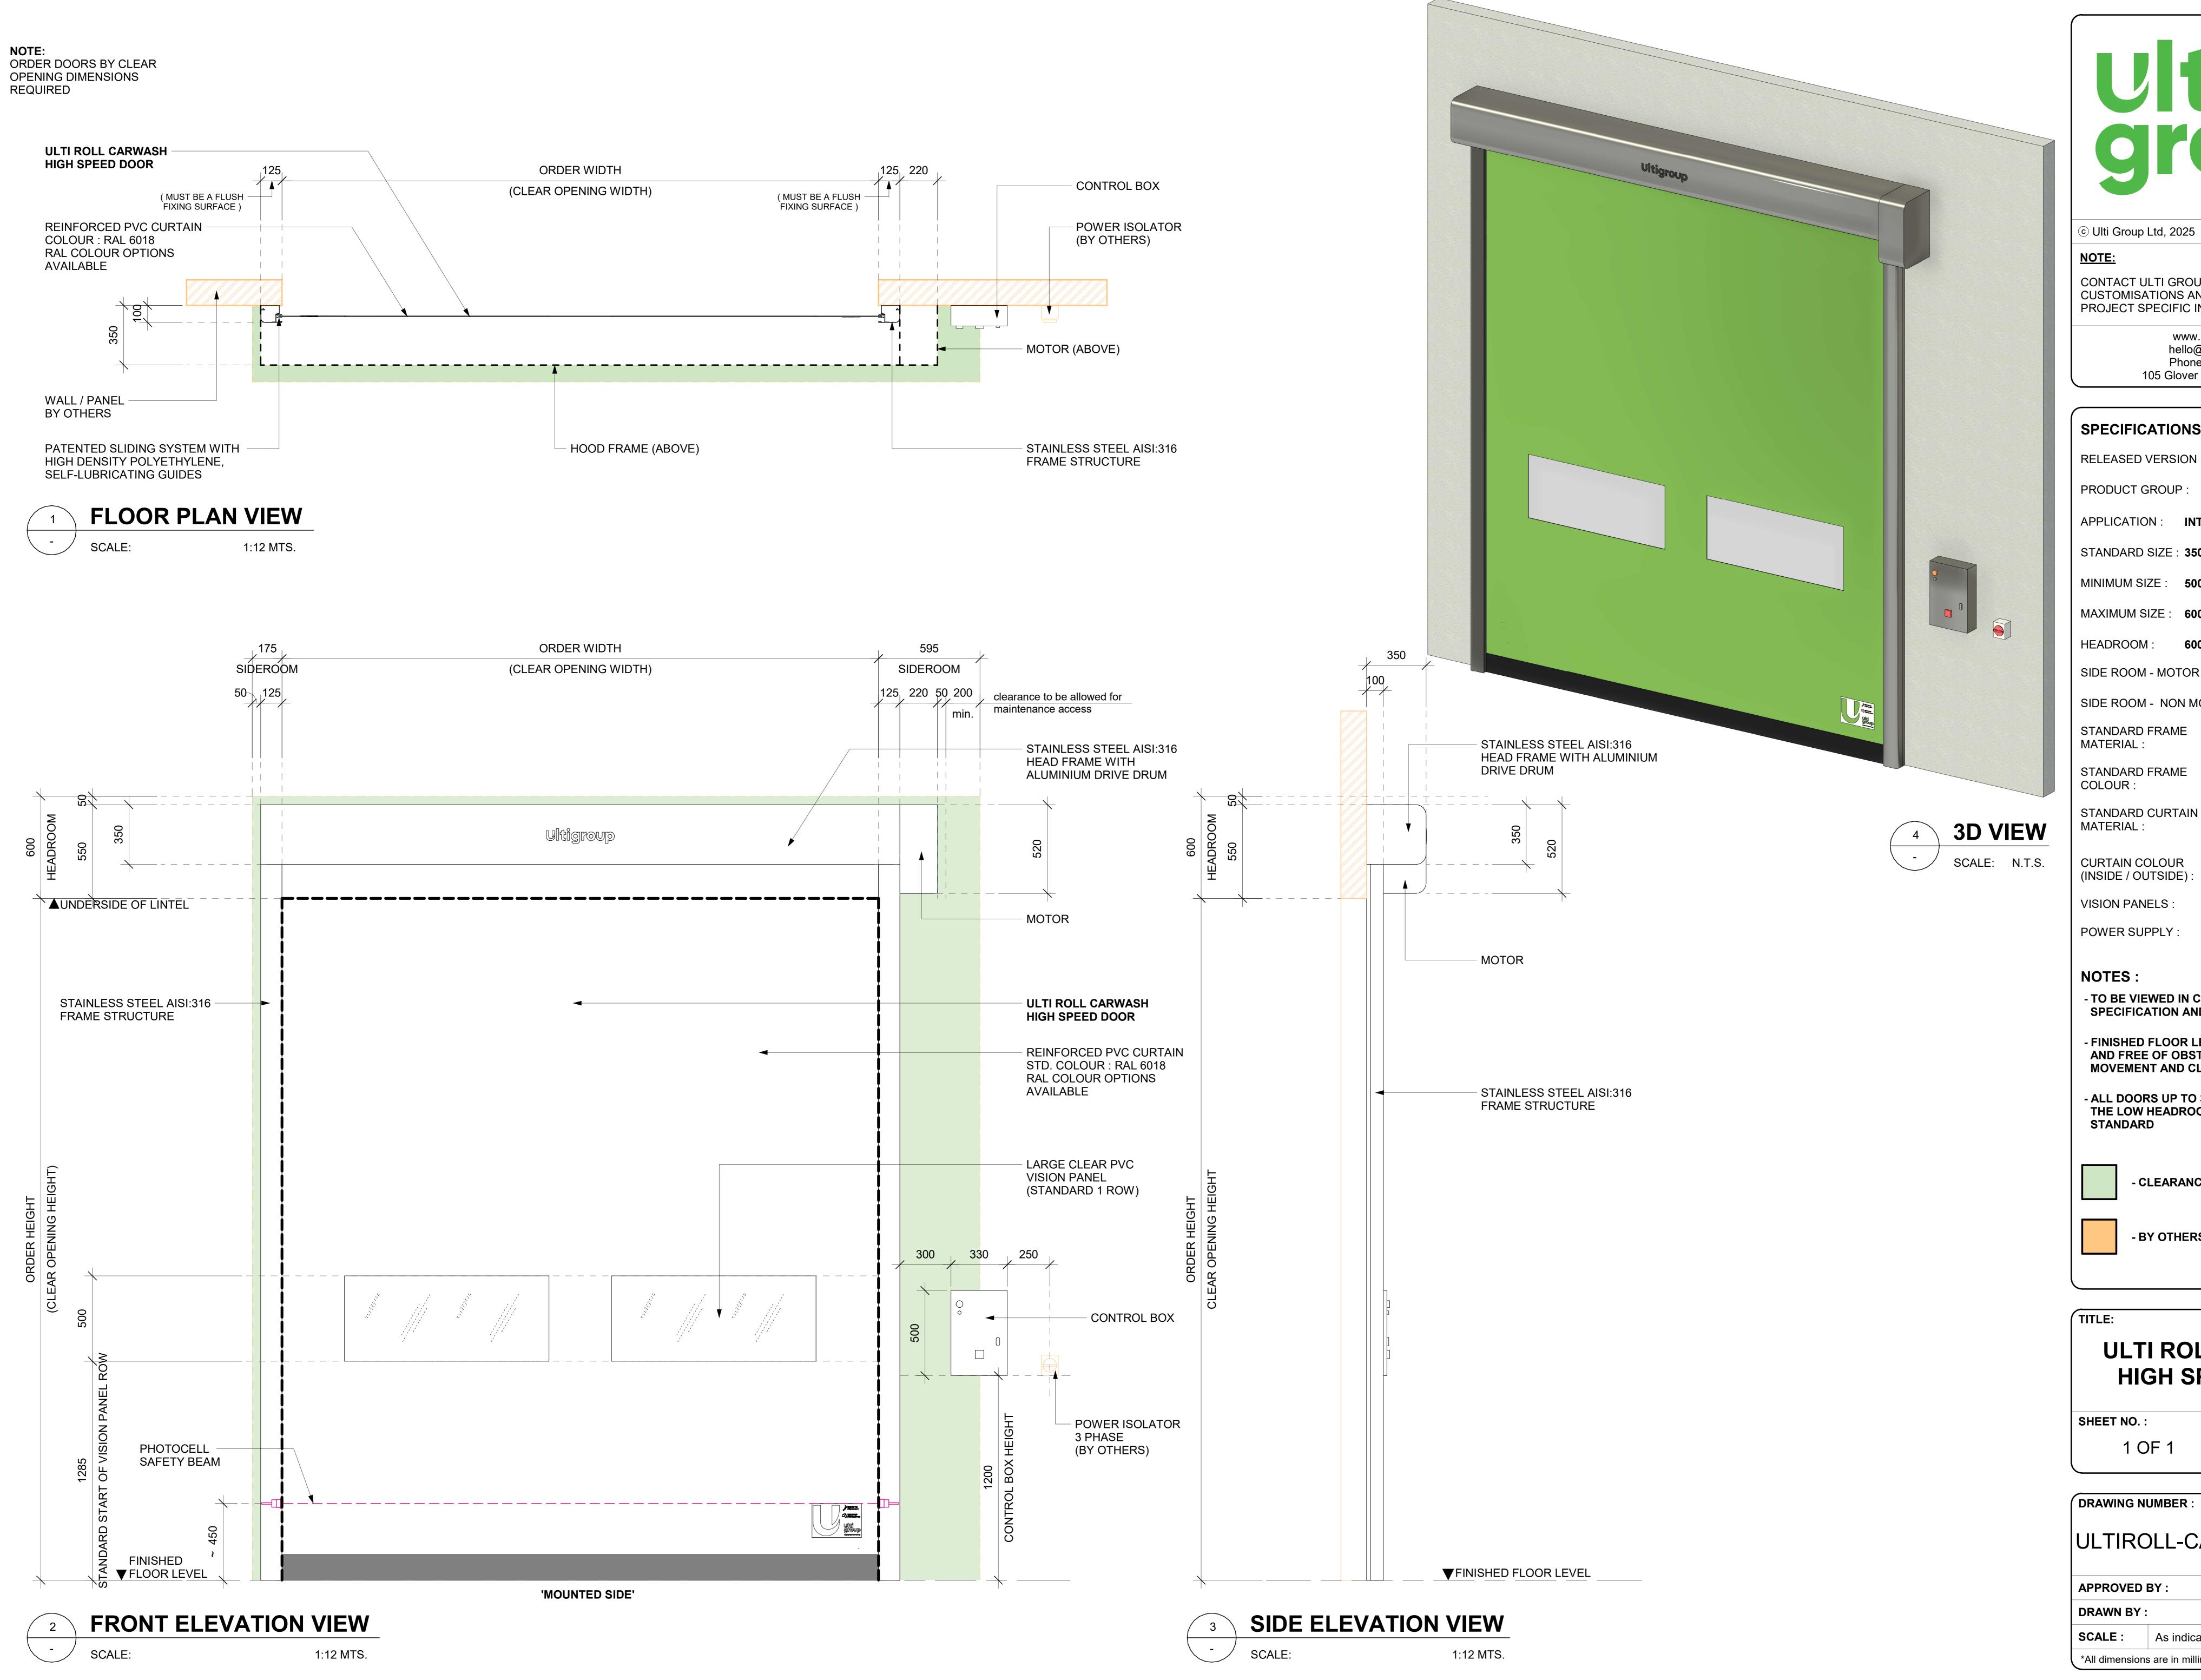

## SPECIFICATIONS:

RELEASED VERSION NO.: 25.1.0

PRODUCT GROUP: HIGH SPEED DOORS

**INTERNAL & EXTERNAL** 

STANDARD SIZE: 3500 mm WIDE x 4000 mm HIGH

MINIMUM SIZE: 500 mm WIDE x 600 mm HIGH

MAXIMUM SIZE: 6000 mm WIDE x 6000 mm HIGH

595 mm

**HEADROOM**: 600 mm

SIDE ROOM - MOTOR SIDE

SIDE ROOM - NON MOTOR SIDE : 175 mm

STANDARD FRAME STAINLESS STEEL AISI:316

STANDARD FRAME

STAINLESS STEEL FINISH

**CURTAIN COLOUR** 

(INSIDE / OUTSIDE): **RAL 6018 - STANDARD** 

**VISION PANELS:** 

**POWER SUPPLY:** 3 PHASE, 400V + NEUTRAL +

**REINFORCED PVC** 

**FABRIC CURTAIN** 

1 ROW (STANDARD)

**EARTH 16 Amp (BY OTHERS)** 

- TO BE VIEWED IN CONJUNCTION WITH PRODUCT SPECIFICATION AND FIXING LAYOUT DRAWING.
- FINISHED FLOOR LEVEL MUST BE 100% FLAT AND FREE OF OBSTRUCTIONS IN DOOR MOVEMENT AND CLEARANCE ZONE
- ALL DOORS UP TO 3000mm HIGH SHALL HAVE THE LOW HEADROOM CONFIGURATION AS **STANDARD**

- CLEARANCE ZONE

- BY OTHERS PRIOR

## **ULTI ROLL CARWASH** HIGH SPEED DOOR

SHEET NO.:

DATE: 1 OF 1 MAY 26, 2025

DRAWING NUMBER :

## |ULTIROLL-CARWASH-NZ-001

APPROVED BY:

S.PRESTIDGE J.ENRIQUEZ

As indicated SHT. SIZE :

\*All dimensions are in millimeters unless otherwise specified